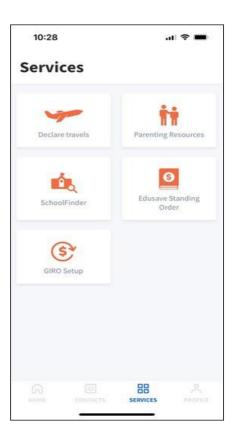

Parents Gateway

- B) If your bank account is not any of the above participating banks, please complete the GIRO form and submit to General Office.
  - 1) The applicant is to complete Part 1 of the form.
  - 2) Please write clearly in the boxes provided.
  - 3) Please use only BLUE or BLACK INK. Do not use pencil. Do not use correction tape or fluid.
  - 4) All amendments are to be countersigned by the account holder(s).
  - 5) For non-Singaporean account holder(s), please indicate the ID(s) registered with your bank.
  - 6) For joint accounts, please indicate the names and IDs for all account holders.
  - 7) For accounts operated by thumbprints, please go to your bank for verification.
  - 8) Children Development Account under Baby Bonus Scheme cannot be used for this GIRO application.
  - 9) Only original signed hardcopy application forms will be sent to the banks for verifications. Incomplete/Rejected form will be returned to the student's school for follow up.